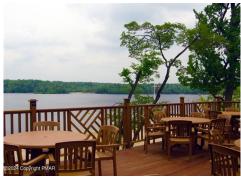

## \$85,000

Come build your dream home complete with a recently updated septic permit and design for a 4-bedroom residence. Nestled in the desirable Lake Naomi community, this property offers a unique canvas for your vision and a lifestyle surrounded by natural beauty. Act now and make this lot the starting point for a lifetime of memories in this vibrant community. Located in the Pocono Mountains of Northeast Pennsylvania near ski areas of Camelback and Jack Frost/Big Boulder, Kalahari Resort, Great Wolf Lodge, Mt Airy Casino, Premium Outlet shopping, Delaware Water Gap, State Parks and Pocono Raceway. Lake Naomi Club is the premiere recreational vacation home lake community. Among the largest of the private lakes in the Poconos, 277 acre Lake Naomi offers its members summer fun with fishing, sailing, boating and swimming. Lake Naomi Club also provides the finest amenities including an Olympic sized outdoor heated pool overlooking Lake Naomi, a second outdoor heated pool in Timber Trails, a top rated tennis center complex, a private golf course, a Lakefront fine dining and a year round 48, 000 square foot Community Center featuring a large indoor heated pool, gymnasium for indoor tennis & basketball, fitness center and 29 acres for additional outdoor activities.